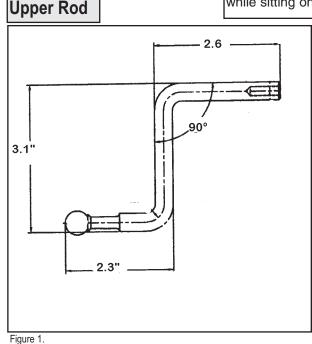

# INSTALLATION

**NOTE:** Right and Left side of ATV is determined while sitting on the vehicle.

Lower Rod

1. Identify upper and lower rods. Figure 1 and 2.

Figure 2.