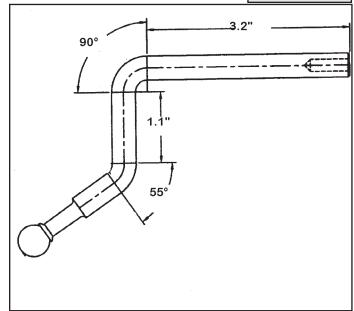

# INSTALLATION

**NOTE:** Right and Left side of ATV is determined while sitting on the vehicle.

Lower Rod

1. Identify upper and lower rods. Figure 1 and 2.

Figure 2.