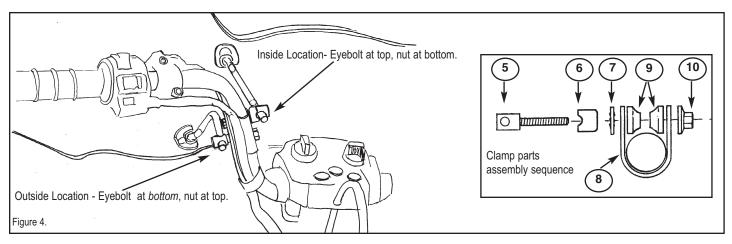

## INSTALL HANDLEBAR CLAMPS, MOUNT FAIRING BODY AND WINDSHIELD

- 1. Install left side clamp assembly as shown. Install right side symmetrically opposite.
- 2. Mount fairing body in front of handlebar. Insert upper and lower arms into eyebolts as shown in figure 4. Adjust the fairing body to be horizontal and centered in front of the headlight. The forward edge of the fairing body should be about 3/8" above the rack. Make sure the brake levers have a minimum 1/2" clearance to the fairing body.

Fully tighten the eyebolt and whizlok nuts, checking fairing body alignment while proceeding.