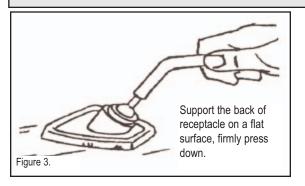

## 1. INSTALL ARMS INTO SOCKETS

Support the mounting receptacle of the Fairing Body on a firm, flat surface, and firmly press ball end of upper arms (3) into upper sockets. Ball will snap into place. Repeat for lower arms (4).