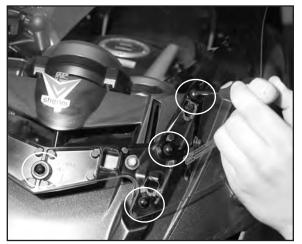

#### **INSTALLATION**

Retain all fasteners and front plate, as they will be reused.

- 1. Remove the 2 screws holding plastic front plate to top surface of windscreen. Figure 1 (3mm Hex Key)
- 2. Remove the 7 screws holding the stock windscreen to the motorcycle. (Phillips Screwdriver)
- 3. Place VStream Windscreen into position on motorcycle. Secure at all 7 locations with the stock screws. Tighten the screws firmly. Do not over tighten. Figure 2 (Phillips Screwdriver)
- **4.** Replace front plate on outside of windscreen with stock screws. **(3mm Hex Key)**

Figure 1

Figure 2

©2006 National Cycle, Inc. PO Box 158, Maywood, IL 60153-0158 USA 708-343-0400 / Fax: 708-343-0625 / www.nationalcycle.com / e mail: info@nationalcycle.com

Page 1 of 1 10-118529 03/07