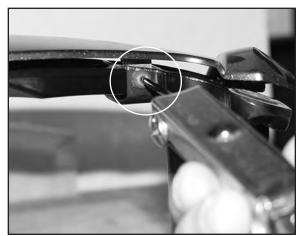

#### **INSTALLATION**

Retain all fasteners and front plate, as they will be reused.

- 1. Remove the 2 screws holding plastic front plate to top surface of windscreen. Figure 1 (3mm Hex Key)
- 2. Remove the 7 screws holding the stock windscreen to the motorcycle. (Phillips Screwdriver)
- 3. Place VStream Windscreen into position on motorcycle. Secure at all 7 locations with the stock screws. Tighten the screws firmly. Do not over tighten. Figure 2 (Phillips Screwdriver)
- **4.** Replace front plate on outside of windscreen with stock screws. **(3mm Hex Key)**

Figure 1

Figure 2

©2006 National Cycle, Inc. PO Box 158, Maywood, IL 60153-0158 USA 708-343-0400 / Fax: 708-343-0625 / www.nationalcycle.com / e mail: info@nationalcycle.com

Page 1 of 1 10-118529 03/07