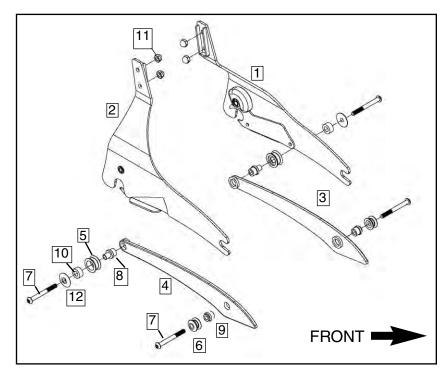

- 1. Assemble Side Plates (1) and (2) to the Paladin Backrest alone or with the Paladin Luggage Rack. (5mm Hex Wrench) Figure 3
- 2. Use the Button Head Screws (a) and the Support Stay (b) provided with the Backrest to complete assembly of the Side Plates. (5mm Hex Wrench and 13mm Wrench) Figure 3
- **3.** Install Backrest Pad to Backrest. **(5/32" Hex Wrench)**
- 3. Torque Screws (a) and Cap Nuts (11) to 22 Nm (17 ft/lbs). (Torque Wrench)

## **INSTALL ASSEMBLY TO MOTORCYCLE**

- 1. Check that the QuickSet lock is unlocked. Install Backrest assembly onto motorcycle by first positioning Side Plates on Front Spools. With smooth continuous forward force, rotate the Backrest assembly downward onto the Rear Spools while pushing down firmly to engage Side Plate latch mechanism with the Rear Spools. Figure 4
- **2.** Tighten the four M8 Screws to 22 Nm (17 ft/lbs). (**Torque Wrench**)
- **3.** Make sure to lock the Backrest in place before operating the motorcycle.
- **4.** To remove Backrest assembly, stand behind vehicle. Unlock and pull up gently on Side Plate latch mechanisms. Rotate Backrest assembly upward and then pull back to disengage from Front Spools.