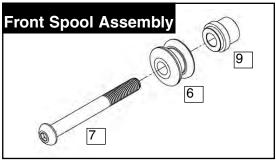

2. Assemble Front Spool assembly into the Right Eyebrow (item 4) and through the fender. Do not fully tighten. Repeat for Rear Spool assembly. Do not fully tighten. This will allow some movement, which aids in the Side Plate installation. (5mm Hex Wrench) Figure 1.

# Front Spool Pivot along front spool Rear Spool

Figure 4