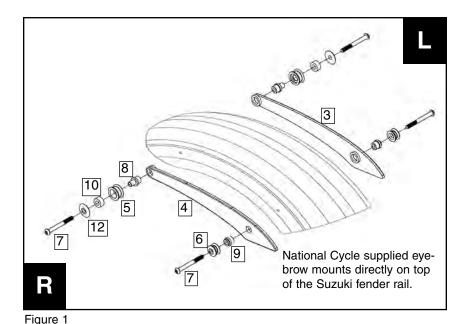

### **INSTALLATION OF EYEBROW and SPOOLS**

1. Start on right side of the motorcycle and remove the front bolt from the fender and trim rail. Stock bolts will not be reused.

National Cycle supplied eybrow will mount directly on top of the stock fender rail.

2. Assemble Front Spool assembly into the Right Eyebrow (item 4) and through the fender. Do not fully tighten. Repeat for Rear Spool assembly. Do not fully tighten. This will allow some movement, which aids in the Side Plate installation. (5mm Hex Wrench) Figure 1.

After final assembly, torque fender mount fasteners to 22 Nm (17 ft/lb).

3. Repeat steps 1-2 for the left side fender assembly.

Figure 3