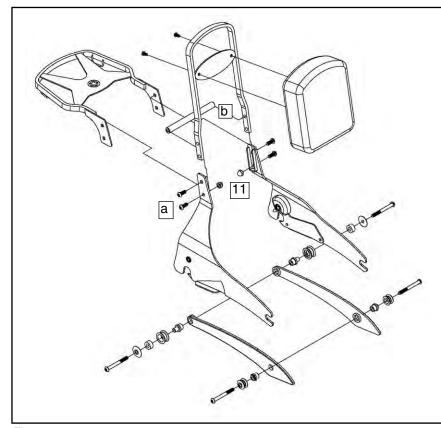

# ASSEMBLY OF BACKREST AND LUGGAGE RACK COMPONENTS

The Paladin Backrest and Luggage Rack are sold separately. Backrest part no. P9800A; Rack part no. P9900.

Before installing fasteners, we recommend you apply a small amount of Loctite ® medium strength #243 thread locking compound (or similar brand) to the threads of the Button Head Screws (a) and to the M8 and M10 Screws used to assemble Spools (page 2, step 2). (Thread Lock)

- 1. Assemble Side Plates (1) and (2) to the Paladin Backrest alone or with the Paladin Luggage Rack. (5mm Hex Wrench) Figure 3
- 2. Use the Button Head Screws (a) and the Support Stay (b) provided with the Backrest to complete assembly of the Side Plates. (5mm Hex Wrench and 13mm Wrench) Figure 3
- **3.** Install Backrest Pad to Backrest. **(5/32" Hex Wrench)**
- 3. Torque Screws (a) and Cap Nuts (11) to 22 Nm (17 ft/lbs). (Torque Wrench)

## **INSTALL ASSEMBLY TO MOTORCYCLE**

- 1. Check that the QuickSet lock is unlocked. Install Backrest assembly onto motorcycle by first positioning Side Plates on Front Spools. With smooth continuous forward force, rotate the Backrest assembly downward onto the Rear Spools while pushing down firmly to engage Side Plate latch mechanism with the Rear Spools. Figure 4
- **2.** Tighten the four M8 Screws to 22 Nm (17 ft/lbs). (**Torque Wrench**)
- **3.** Make sure to lock the Backrest in place before operating the motorcycle.
- **4.** To remove Backrest assembly, stand behind vehicle. Unlock and pull up gently on Side Plate latch mechanisms. Rotate Backrest assembly upward and then pull back to disengage from Front Spools.