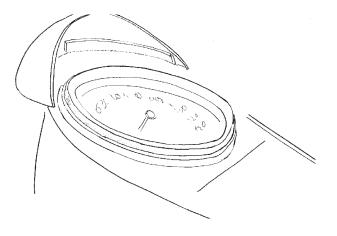

### INSTALLATION OF GLARESTOPPER™

- Using an Alcohol Wipe, clean the chrome ring around the speedometer.
- 2. Before you remove tape liner, determine the best mounting position by placing the Speedometer Cowl on outside speedometer ring.
- **3.** Remove the red backing from the adhesive on the inside of the Speedometer Cowl.
- **4.** Position the Speedometer Cowl on the speedometer ring. Adjust the position if required.
- **5.** When the Speedometer Cowl is satisfactorily positioned, squeeze the Speedometer Cowl against the speedometer ring.
- 6. Let adhesive tape set-up 4-6 hours before using motorcycle.