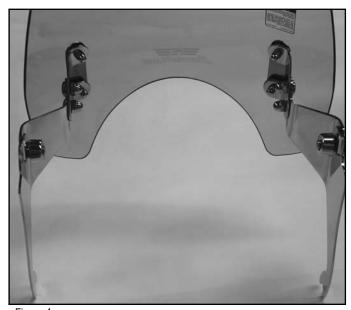

### ADJUST BRACKETS, TIGHTEN TO "HOLD"

**3.** Repeat on left side. For now, adjust Brackets so bend is perpendicular to the ground and screen has a slight rake. Tighten to hold. *Figure 3 and 4.* 

Figure 4.

Figure 3.