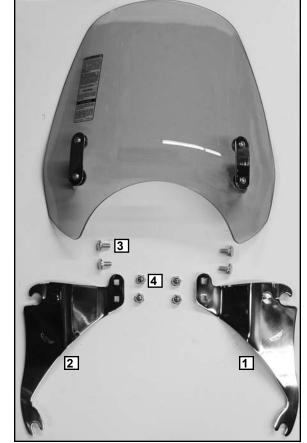

### Parts List For: Kit UQ41, Kit UQ42 and Kit UQ43

Note: Your specific Mount Bracket number is specified in Index 1 and 2.

The items pre-assembled to the windscreen are properly tightened using thread lock. Do not adjust.

Nut, Hex Cap 5/16 - 18

|                                              | <u>INDEX</u> | PART NO. AND DESCRIPTION |                                |   |
|----------------------------------------------|--------------|--------------------------|--------------------------------|---|
|                                              | 1            | 37-371941-000            | Mount Bracket, Left KIT UQ41   | 1 |
|                                              | 1            | 37-371943-000            | Mount Bracket, Left KIT UQ42   | 1 |
|                                              | 1            | 37-371945-000            | Mount Bracket, Left KIT UQ43   | 1 |
|                                              | 2            | 37-371942-000            | Mount Bracket, Right KIT UQ41  | 1 |
|                                              | 2            | 37-371944-000            | Mount Bracket, Right KIT UQ42  | 1 |
|                                              | 2            | 37-371946-000            | Mount Bracket, Right KIT UQ43  | 1 |
| BAG 761 Contained in KIT UQ41, UQ42 and UQ43 |              |                          |                                |   |
|                                              | 3            | 55-586042-000            | Bolt, Carriage 5/16"-18 x 5/8" | 4 |

# INSTALLATION ATTACH THE BRACKETS TO THE WINDSHIELD

When properly identified and installed, Bracket bends outboard.

- 1. Identify right side Bracket (2).
- 2. Assemble right Bracket to right side of windshield with Carriage Bolts (3) and Nuts (4). Be certain Bolt neck seats correctly in Bracket. (9/16 Socket and Wrench) Figure 2.