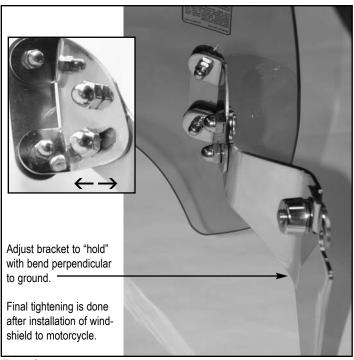

### ADJUST BRACKETS, TIGHTEN TO "HOLD"

**3.** Repeat on left side. For now, adjust Brackets so bend is perpendicular to the ground and screen has a slight rake. Tighten to hold. *Figure 3 and 4.* 

# INSTALL WINDSHIELD TO MOTORCYCLE, ADJUST AND TIGHTEN SECURELY

**4.** Refer to the SwitchBlade Owner's Manual attached to the windshield and install shield to motorcycle. Make final adjustments to rake and tighten Nuts (4) firmly (15 ft/lbs.) **(9/16 Socket and Wrench)** 

Figure 4.

Figure 3.