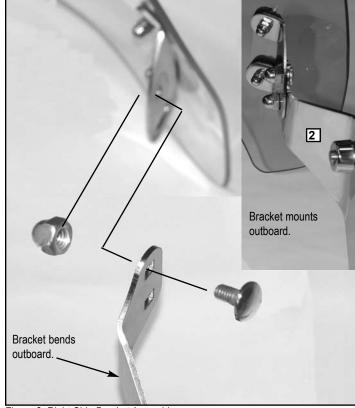

# INSTALLATION ATTACH THE BRACKETS TO THE WINDSHIELD

When properly identified and installed, Bracket bends outboard.

- 1. Identify right side Bracket (2).
- 2. Assemble right Bracket to right side of windshield with Carriage Bolts (3) and Nuts (4). Be certain Bolt neck seats correctly in Bracket. (9/16 Socket and Wrench) Figure 2.

Figure 2. Right Side Bracket Assembly