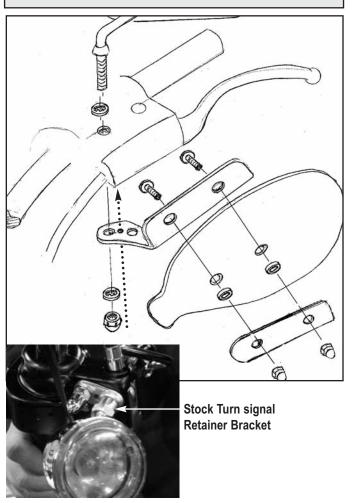

## LEFT SIDE HAND DEFLECTOR ASSEMBLY

- **1.** Remove the left mirror. (**Wrench** ½") Retain the stock nut and washers.
- **2.** Remove the turn signal from the **stock** turn signal retainer bracket shown in above photo. Store retainer bracket in a safe place. It will not be re-used.
- 3. Position the left Hand Deflector Assembly onto the mirror stem from below the handlebar. Make sure the small hole in the Hand Deflector Bracket aligns with the alignment pin in the clutch lever perch.
- **4.** Install the original nut and lock washer onto mirror stem.
- **5.** Adjust the left mirror and tighten the nut to 12 ft-lbs. torque.
- **6.** Reinstall the left turn signal into the Turn Signal Retainer.