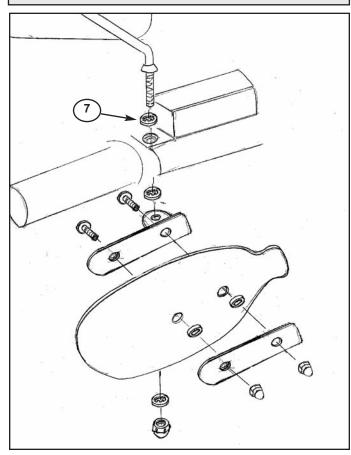

## RIGHT SIDE HAND DEFLECTOR ASSEMBLY

- **1.** Remove the right mirror, (Wrench,  $\frac{1}{2}$ "). Retain the stock nut and washers.
- **2.** Place a Lock Washer (7) between the Bracket and the brake lever perch.
- **3.** Position the right Hand Deflector assembly onto the mirror stem from below the handlebar.
- **4.** Install the original nut and lock washer onto the mirror stem, finger tight.
- **5.** Adjust the Hand Deflector and mirror.
- 6. Tighten the mirror nut to 12 ft-lbs. torque.