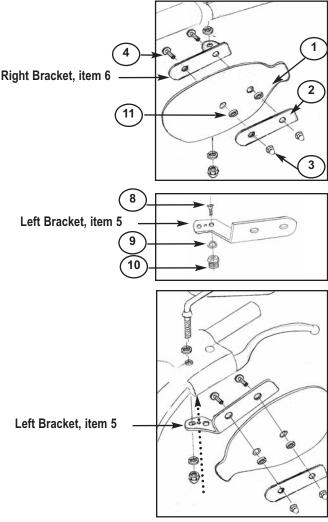

# PREPARATION Pre-assemble parts

- **1.** Identify the Right and Left Brackets, items 6 and 5 using the diagrams at right.
- 2. Select the Right Bracket, item 6 and attach to Hand Deflector Shield as shown. Insert the Screws from the INSIDE of the Shield. Place Washers and Outside Plate over the Screws and secure with the Nuts. Tighten until snug, do not over-tighten. (Screwdriver)
- 3. Select the Left Bracket. Attach item (10), Turn signal Retainer to Bracket using the Flat Head Screw (8) and Washer (9) as shown. (Hex Key and 5/8" Wrench) Attach Bracket Assembly to a Hand Deflector Shield using same procedure as with the Right side in Preparation step 2.