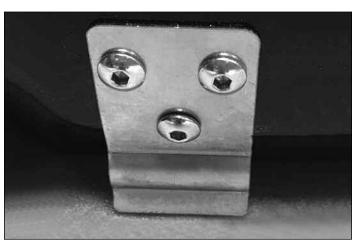

--|--------------------------------------------------------------------------------------------------------------|
|   |                                                                                                              |
|   |                                                                                                              |

**OUTSIDE** of Saddlebag

| BAG#554 PARTS LIST |                               |          |
|--------------------|-------------------------------|----------|
| PART NO.           | DESCRIPTION                   | QUANTITY |
| 30-300003-000      | Mounting Clip                 | 2        |
| 51-518112-000      | Screw, M5, SS                 | 6        |
| 42-423050-000      | Locking Nut, Nylon Insert, SS | 6        |



**INSIDE** of Saddlebag



**OUTSIDE of Saddlebag**