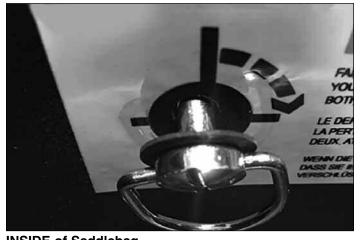

INSIDE of Saddlebag

| A | Note the placement of the External Toothed Washer. Concave (cupped) side is positioned facing the saddlebag. |
|---|--------------------------------------------------------------------------------------------------------------|
|   |                                                                                                              |
|   |                                                                                                              |