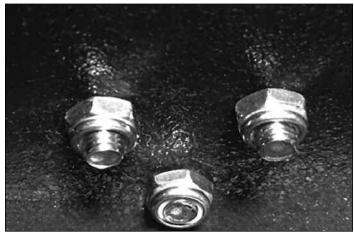

**OUTSIDE** of Saddlebag

| BAG#554 PARTS LIST |                               |          |
|--------------------|-------------------------------|----------|
| PART NO.           | DESCRIPTION                   | QUANTITY |
| 30-300003-000      | Mounting Clip                 | 2        |
| 51-518112-000      | Screw, M5, SS                 | 6        |
| 42-423050-000      | Locking Nut, Nylon Insert, SS | 6        |