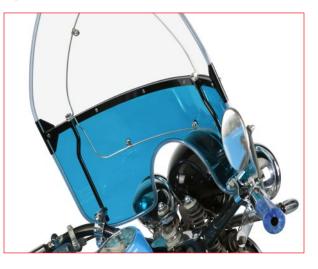

## **Period-Correct Reproductions**

Original period windshields were made from Pyralin plastic, which was somewhat flexible and thus required a beaded edge as well as a steel reinforcing ring.

These new reproductions are made from virtually unbreakable polycarbonate with the upper section having National Cycle's exclusive Quantum® hardcoating for the world's best scratch resistance.

The beaded edge and steel ring are retained for an authentic, period-correct appearance.

National Cycle polycarbonate windscreens are protected by a 3-Year Warranty against breakage. National Cycle products are proudly made in the U.S.A.