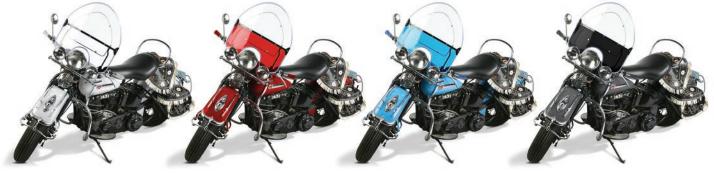

## **Complete Windshields**

The National Cycle Vintage Beaded Windshields come complete with mounting hardware exactly like the originals, and with lower sections in your choice of Clear, Blue, Red or Black.

## SKU Description

| N2200 | Vintage Beaded Windshield; Clear Lower | \$459.95 |
|-------|----------------------------------------|----------|
| N2201 | Vintage Beaded Windshield; Red Lower   | \$459.95 |
| N2202 | Vintage Beaded Windshield; Blue Lower  | \$459.95 |
| N2203 | Vintage Beaded Windshield; Black Lower | \$459.95 |