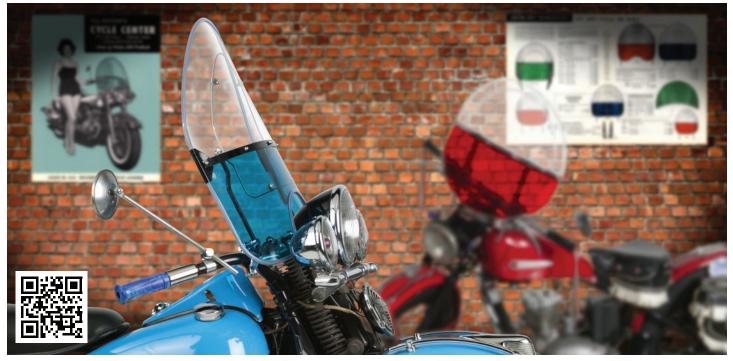

## NEW Vintage-Style Beaded Windshields for 1936-47 and 1948 FL/FLH Models!

These new reproduction windshields were modeled directly from actual vintage windshields that we have at National Cycle.

**MSRP** 

## **Period-Correct Reproductions**

Original period windshields were made from Pyralin plastic, which was somewhat flexible and thus required a beaded edge as well as a steel reinforcing ring.

These new reproductions are made from virtually unbreakable polycarbonate with the upper section having National Cycle's exclusive Quantum® hardcoating for the world's best scratch resistance.

The beaded edge and steel ring are retained for an authentic, period-correct appearance.

National Cycle polycarbonate windscreens are protected by a 3-Year Warranty against breakage. National Cycle products are proudly made in the U.S.A.