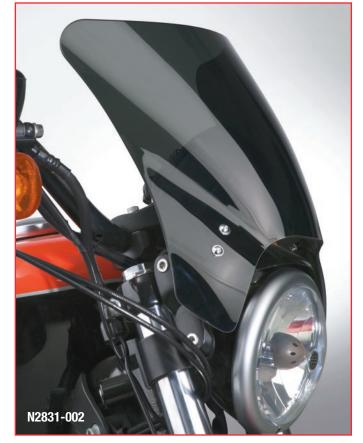

|                                                           | FLYSCREEN                                                                                                                                                                                                                                                                                                                                                                                                                                                                                                                                                                                                                                                                                                                                                                                                                                                                                                                                                                                                                                    |                                                                                                                                                                                                                                                                                                                                                                                                                                                                                                                                                                                                                                                                                                                                                                                                                                                                                                                                                                                                                                                                                                                                                                                                                                                                                                                                                                                                                                                                                                                                                                        |
|-----------------------------------------------------------|----------------------------------------------------------------------------------------------------------------------------------------------------------------------------------------------------------------------------------------------------------------------------------------------------------------------------------------------------------------------------------------------------------------------------------------------------------------------------------------------------------------------------------------------------------------------------------------------------------------------------------------------------------------------------------------------------------------------------------------------------------------------------------------------------------------------------------------------------------------------------------------------------------------------------------------------------------------------------------------------------------------------------------------------|------------------------------------------------------------------------------------------------------------------------------------------------------------------------------------------------------------------------------------------------------------------------------------------------------------------------------------------------------------------------------------------------------------------------------------------------------------------------------------------------------------------------------------------------------------------------------------------------------------------------------------------------------------------------------------------------------------------------------------------------------------------------------------------------------------------------------------------------------------------------------------------------------------------------------------------------------------------------------------------------------------------------------------------------------------------------------------------------------------------------------------------------------------------------------------------------------------------------------------------------------------------------------------------------------------------------------------------------------------------------------------------------------------------------------------------------------------------------------------------------------------------------------------------------------------------------|
| MATERIAL / FINISH / MOUNTING HARDWARE                     | <b>CROSS REFERENCE</b>                                                                                                                                                                                                                                                                                                                                                                                                                                                                                                                                                                                                                                                                                                                                                                                                                                                                                                                                                                                                                       | FORK SIZE / MOUNT TYPE                                                                                                                                                                                                                                                                                                                                                                                                                                                                                                                                                                                                                                                                                                                                                                                                                                                                                                                                                                                                                                                                                                                                                                                                                                                                                                                                                                                                                                                                                                                                                 |
| Dark 95% Tint Polycarbonate; Chrome Straight Arm Hardware | N2531                                                                                                                                                                                                                                                                                                                                                                                                                                                                                                                                                                                                                                                                                                                                                                                                                                                                                                                                                                                                                                        | Fits up to 43mm 0.D. Fork Tubes                                                                                                                                                                                                                                                                                                                                                                                                                                                                                                                                                                                                                                                                                                                                                                                                                                                                                                                                                                                                                                                                                                                                                                                                                                                                                                                                                                                                                                                                                                                                        |
| Dark 95% Tint Polycarbonate; Black Straight Arm Hardware  | N2531-002                                                                                                                                                                                                                                                                                                                                                                                                                                                                                                                                                                                                                                                                                                                                                                                                                                                                                                                                                                                                                                    | Fits up to 43mm 0.D. Fork Tubes                                                                                                                                                                                                                                                                                                                                                                                                                                                                                                                                                                                                                                                                                                                                                                                                                                                                                                                                                                                                                                                                                                                                                                                                                                                                                                                                                                                                                                                                                                                                        |
| Dark 95% Tint Polycarbonate; Chrome Curved Arm Hardware   | N2533                                                                                                                                                                                                                                                                                                                                                                                                                                                                                                                                                                                                                                                                                                                                                                                                                                                                                                                                                                                                                                        | Fits up to 43mm 0.D. Fork Tubes                                                                                                                                                                                                                                                                                                                                                                                                                                                                                                                                                                                                                                                                                                                                                                                                                                                                                                                                                                                                                                                                                                                                                                                                                                                                                                                                                                                                                                                                                                                                        |
| Dark 95% Tint Polycarbonate; Black Curved Arm Hardware    | N2533-002                                                                                                                                                                                                                                                                                                                                                                                                                                                                                                                                                                                                                                                                                                                                                                                                                                                                                                                                                                                                                                    | Fits up to 43mm 0.D. Fork Tubes                                                                                                                                                                                                                                                                                                                                                                                                                                                                                                                                                                                                                                                                                                                                                                                                                                                                                                                                                                                                                                                                                                                                                                                                                                                                                                                                                                                                                                                                                                                                        |
| Dark 95% Tint Polycarbonate; Chrome Straight Arm Hardware | N2555-001                                                                                                                                                                                                                                                                                                                                                                                                                                                                                                                                                                                                                                                                                                                                                                                                                                                                                                                                                                                                                                    | Fits 44-51mm O.D. Fork Tubes                                                                                                                                                                                                                                                                                                                                                                                                                                                                                                                                                                                                                                                                                                                                                                                                                                                                                                                                                                                                                                                                                                                                                                                                                                                                                                                                                                                                                                                                                                                                           |
| Dark 95% Tint Polycarbonate; Black Straight Arm Hardware  | N2555-002                                                                                                                                                                                                                                                                                                                                                                                                                                                                                                                                                                                                                                                                                                                                                                                                                                                                                                                                                                                                                                    | Fits 44-51mm O.D. Fork Tubes                                                                                                                                                                                                                                                                                                                                                                                                                                                                                                                                                                                                                                                                                                                                                                                                                                                                                                                                                                                                                                                                                                                                                                                                                                                                                                                                                                                                                                                                                                                                           |
| Dark 95% Tint Polycarbonate; Chrome Curved Arm Hardware   | N2557-001                                                                                                                                                                                                                                                                                                                                                                                                                                                                                                                                                                                                                                                                                                                                                                                                                                                                                                                                                                                                                                    | Fits 44-51mm O.D. Fork Tubes                                                                                                                                                                                                                                                                                                                                                                                                                                                                                                                                                                                                                                                                                                                                                                                                                                                                                                                                                                                                                                                                                                                                                                                                                                                                                                                                                                                                                                                                                                                                           |
| Dark 95% Tint Polycarbonate; Black Curved Arm Hardware    | N2557-002                                                                                                                                                                                                                                                                                                                                                                                                                                                                                                                                                                                                                                                                                                                                                                                                                                                                                                                                                                                                                                    | Fits 44-51mm 0.D. Fork Tubes                                                                                                                                                                                                                                                                                                                                                                                                                                                                                                                                                                                                                                                                                                                                                                                                                                                                                                                                                                                                                                                                                                                                                                                                                                                                                                                                                                                                                                                                                                                                           |
| Dark 95% Tint Polycarbonate; Chrome Straight Arm Hardware | N2535                                                                                                                                                                                                                                                                                                                                                                                                                                                                                                                                                                                                                                                                                                                                                                                                                                                                                                                                                                                                                                        | Fits 52-56mm O.D. Fork Tubes                                                                                                                                                                                                                                                                                                                                                                                                                                                                                                                                                                                                                                                                                                                                                                                                                                                                                                                                                                                                                                                                                                                                                                                                                                                                                                                                                                                                                                                                                                                                           |
| Dark 95% Tint Polycarbonate; Black Straight Arm Hardware  | N2535-002                                                                                                                                                                                                                                                                                                                                                                                                                                                                                                                                                                                                                                                                                                                                                                                                                                                                                                                                                                                                                                    | Fits 52-56mm 0.D. Fork Tubes                                                                                                                                                                                                                                                                                                                                                                                                                                                                                                                                                                                                                                                                                                                                                                                                                                                                                                                                                                                                                                                                                                                                                                                                                                                                                                                                                                                                                                                                                                                                           |
| Dark 95% Tint Polycarbonate; Chrome Curved Arm Hardware   | N2537                                                                                                                                                                                                                                                                                                                                                                                                                                                                                                                                                                                                                                                                                                                                                                                                                                                                                                                                                                                                                                        | Fits 52-56mm O.D. Fork Tubes                                                                                                                                                                                                                                                                                                                                                                                                                                                                                                                                                                                                                                                                                                                                                                                                                                                                                                                                                                                                                                                                                                                                                                                                                                                                                                                                                                                                                                                                                                                                           |
| Dark 95% Tint Polycarbonate; Black Curved Arm Hardware    | N2537-002                                                                                                                                                                                                                                                                                                                                                                                                                                                                                                                                                                                                                                                                                                                                                                                                                                                                                                                                                                                                                                    | Fits 52-56mm 0.D. Fork Tubes                                                                                                                                                                                                                                                                                                                                                                                                                                                                                                                                                                                                                                                                                                                                                                                                                                                                                                                                                                                                                                                                                                                                                                                                                                                                                                                                                                                                                                                                                                                                           |
| Dark 95% Tint Polycarbonate; Chrome Flat Bracket Hardware | N2544                                                                                                                                                                                                                                                                                                                                                                                                                                                                                                                                                                                                                                                                                                                                                                                                                                                                                                                                                                                                                                        | Headlight Mount                                                                                                                                                                                                                                                                                                                                                                                                                                                                                                                                                                                                                                                                                                                                                                                                                                                                                                                                                                                                                                                                                                                                                                                                                                                                                                                                                                                                                                                                                                                                                        |
| Dark 95% Tint Polycarbonate; Black Flat Bracket Hardware  | N2544-002                                                                                                                                                                                                                                                                                                                                                                                                                                                                                                                                                                                                                                                                                                                                                                                                                                                                                                                                                                                                                                    | Headlight Mount                                                                                                                                                                                                                                                                                                                                                                                                                                                                                                                                                                                                                                                                                                                                                                                                                                                                                                                                                                                                                                                                                                                                                                                                                                                                                                                                                                                                                                                                                                                                                        |
|                                                           | Dark 95% Tint Polycarbonate; Chrome Straight Arm Hardware<br>Dark 95% Tint Polycarbonate; Black Straight Arm Hardware<br>Dark 95% Tint Polycarbonate; Chrome Curved Arm Hardware<br>Dark 95% Tint Polycarbonate; Black Curved Arm Hardware<br>Dark 95% Tint Polycarbonate; Chrome Straight Arm Hardware<br>Dark 95% Tint Polycarbonate; Black Straight Arm Hardware<br>Dark 95% Tint Polycarbonate; Black Straight Arm Hardware<br>Dark 95% Tint Polycarbonate; Black Curved Arm Hardware<br>Dark 95% Tint Polycarbonate; Chrome Curved Arm Hardware<br>Dark 95% Tint Polycarbonate; Black Curved Arm Hardware<br>Dark 95% Tint Polycarbonate; Black Straight Arm Hardware<br>Dark 95% Tint Polycarbonate; Black Straight Arm Hardware<br>Dark 95% Tint Polycarbonate; Black Straight Arm Hardware<br>Dark 95% Tint Polycarbonate; Chrome Curved Arm Hardware<br>Dark 95% Tint Polycarbonate; Chrome Curved Arm Hardware<br>Dark 95% Tint Polycarbonate; Black Curved Arm Hardware<br>Dark 95% Tint Polycarbonate; Black Curved Arm Hardware | MATERIAL / FINISH / MOUNTING HARDWARECROSS REFERENCEDark 95% Tint Polycarbonate; Chrome Straight Arm Hardware<br>Dark 95% Tint Polycarbonate; Black Straight Arm HardwareN2531<br>N2531-002Dark 95% Tint Polycarbonate; Chrome Curved Arm Hardware<br>Dark 95% Tint Polycarbonate; Black Curved Arm HardwareN2533-002Dark 95% Tint Polycarbonate; Chrome Straight Arm Hardware<br>Dark 95% Tint Polycarbonate; Black Curved Arm HardwareN2553-002Dark 95% Tint Polycarbonate; Chrome Straight Arm Hardware<br>Dark 95% Tint Polycarbonate; Black Straight Arm Hardware<br>Dark 95% Tint Polycarbonate; Chrome Curved Arm Hardware<br>Dark 95% Tint Polycarbonate; Black Curved Arm Hardware<br>Dark 95% Tint Polycarbonate; Black Curved Arm Hardware<br>Dark 95% Tint Polycarbonate; Chrome Straight Arm Hardware<br>Dark 95% Tint Polycarbonate; Chrome Straight Arm Hardware<br>Dark 95% Tint Polycarbonate; Black Curved Arm Hardware<br>Dark 95% Tint Polycarbonate; Black Straight Arm Hardware<br>Dark 95% Tint Polycarbonate; Black Curved Arm Hardware<br>Dark 95% Tint Polycarbonate; Black Curved Arm Hardware<br>Dark 95% Tint Polycarbonate; Chrome Flat Bracket HardwareN2537-002Dark 95% Tint Polycarbonate; Chrome Flat Bracket Hardware<br>Dark 95% Tint Polycarbonate; Chrome Flat Bracket HardwareN2544 |