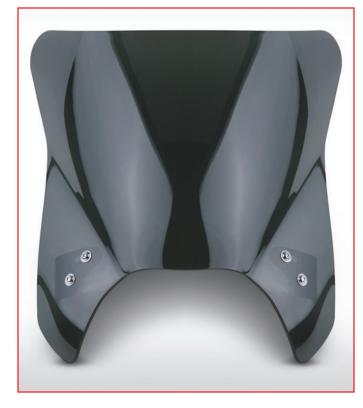

## MOHAWK

Mohawk – The start of a new classic

Continuing the minimalist, sporty tradition of our famous Flyscreen®, the Mohawk<sup>™</sup> features a taller and wider size with a special 'V' profile for added wind management. As with our Flyscreen, the versatile Mohawk is adaptable to many motorcycle makes and models.