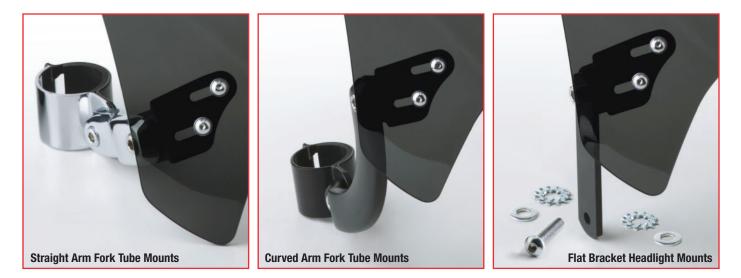

- Thick 4.5mm dark tint polycarbonate with National Cycle's exclusive Quantum® hardcoating for strength and unbeatable scratch resistance
- Backed by National Cycle's 3-Year Unbreakable Warranty
- State-of-the-art manufacturing; smooth radius edges; superb forming, and sharp optical quality
- Three fork diameter sizes available eliminates excessive fork gaskets
- Patented brackets are engineered for fork width adjustment from 8.5"-11.0" (21.6 28.0cm) spacing
- High strength, lightweight, machined aluminum brackets have the look of custom billet