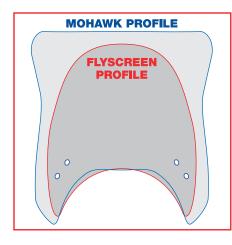

## Comparative profiles of the **MOHAWK** and the original **FLYSCREEN**.

Headlight Cutout to top of Screen: 09.25" (23.5cm)

FIVOODEEN

Width Across Back at Widest Point: 11.75" (29.8cm)

For more information, contact: National Cycle Inc. 877-WSCREEN (708-343-0400) • www.nationalcycle.com • info@nationalcycle.com