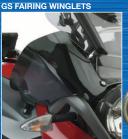

R1250RS VSTREAM®

R1250R VSTREAM+®

S1000XR VSTREAM

Z2351 VStream<sup>®</sup> Windscreen

2013-Current R1200/1250RT

**GS STABILIZER KIT** 

HEADLIGHT GUARDS

**CARBON FIBER TRIM** 