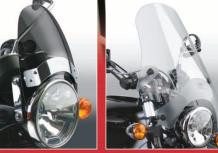

R1250RS VSTREAM®

R1250R VSTREAM+®

S1000XR VSTREAM

Z2351 VStream<sup>®</sup> Windscreen

2013-Current R1200/1250RT

**GS STABILIZER KIT** 

HEADLIGHT GUARDS

**CARBON FIBER TRIM** 