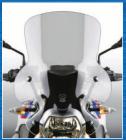

When a bracket kit is included, we call this windscreen a VStream+.

Stream® Windscreen with Stabilizer Kit

2013-Current R1200/1250GS/GSA Available in Three Sizes

MADE IN THE U.S.A.