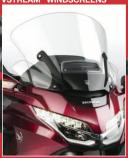

R1250RS VSTREAM®

R1250R VSTREAM+®

S1000XR VSTREAM

Z2351 VStream<sup>®</sup> Windscreen

2013-Current R1200/1250RT

**GS STABILIZER KIT** 

HEADLIGHT GUARDS

**CARBON FIBER TRIM** 

When a bracket kit is included, we call this windscreen a VStream+.

Stream® Windscreen with Stabilizer Kit

2013-Current R1200/1250GS/GSA Available in Three Sizes

MADE IN THE U.S.A.