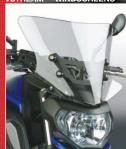

R1250RS VSTREAM®

R1250R VSTREAM+®

S1000XR VSTREAM

Z2351 VStream<sup>®</sup> Windscreen

2013-Current R1200/1250RT

**GS STABILIZER KIT** 

HEADLIGHT GUARDS

**CARBON FIBER TRIM** 