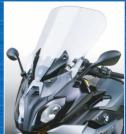

R1250RS VSTREAM®

R1250R VSTREAM+®

S1000XR VSTREAM

Z2351 VStream<sup>®</sup> Windscreen

2013-Current R1200/1250RT

**GS STABILIZER KIT** 

HEADLIGHT GUARDS

**CARBON FIBER TRIM** 