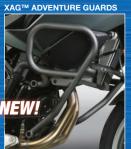

R1250RS VSTREAM®

R1250R VSTREAM+®

S1000XR VSTREAM

Z2351 VStream<sup>®</sup> Windscreen

2013-Current R1200/1250RT

**GS STABILIZER KIT** 

HEADLIGHT GUARDS

**CARBON FIBER TRIM** 