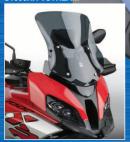

R1250RS VSTREAM®

R1250R VSTREAM+®

S1000XR VSTREAM

Z2351 VStream<sup>®</sup> Windscreen

2013-Current R1200/1250RT

**GS STABILIZER KIT** 

HEADLIGHT GUARDS

**CARBON FIBER TRIM** 