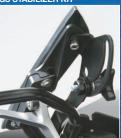

R1250RS VSTREAM®

R1250R VSTREAM+®

S1000XR VSTREAM

Z2351 VStream<sup>®</sup> Windscreen

2013-Current R1200/1250RT

**GS STABILIZER KIT** 

HEADLIGHT GUARDS

**CARBON FIBER TRIM** 

When a bracket kit is included, we call this windscreen a VStream+.

Stream® Windscreen with Stabilizer Kit

2013-Current R1200/1250GS/GSA Available in Three Sizes

MADE IN THE U.S.A.